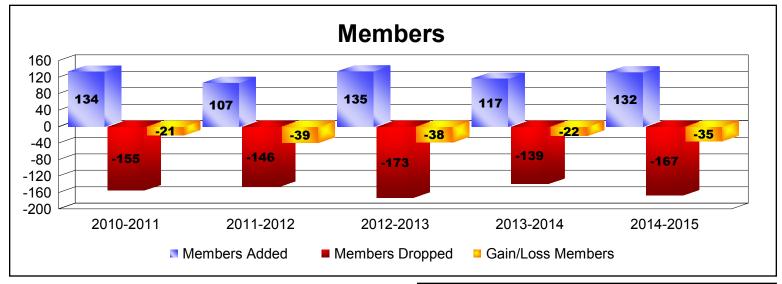

## **District 105SW**

| Year      | New<br>Clubs | Dropped<br>Clubs | Gain/<br>Loss<br>Clubs | New<br>Members | Charter<br>Members | Reinstate<br>Members | Transfer<br>Members | Total<br>Member<br>Added | Total<br>Members<br>Dropped | Gain/<br>Loss<br>Members |
|-----------|--------------|------------------|------------------------|----------------|--------------------|----------------------|---------------------|--------------------------|-----------------------------|--------------------------|
| 2010-2011 | 0            | -1               | -1                     | 113            | 0                  | 4                    | 17                  | 134                      | -155                        | -21                      |
| 2011-2012 | 0            | 0                | 0                      | 88             | 0                  | 4                    | 15                  | 107                      | -146                        | -39                      |
| 2012-2013 | 0            | -2               | -2                     | 117            | 1                  | 7                    | 10                  | 135                      | -173                        | -38                      |
| 2013-2014 | 0            | 0                | 0                      | 104            | 0                  | 2                    | 11                  | 117                      | -139                        | -22                      |
| 2014-2015 | 0            | -2               | -2                     | 110            | 0                  | 3                    | 19                  | 132                      | -167                        | -35                      |
| Average   | 0            | -1               | -1                     | 106            | 0                  | 4                    | 14                  | 125                      | -156                        | -31                      |