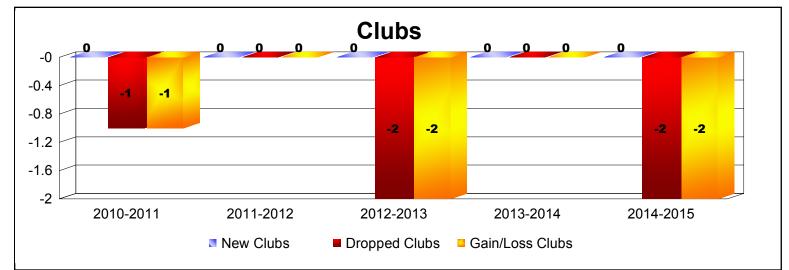

## **District 105SW**

| Year      | New<br>Clubs | Dropped<br>Clubs | Gain/<br>Loss<br>Clubs | New<br>Members | Charter<br>Members | Reinstate<br>Members | Transfer<br>Members | Total<br>Member<br>Added | Total<br>Members<br>Dropped | Gain/<br>Loss<br>Members |
|-----------|--------------|------------------|------------------------|----------------|--------------------|----------------------|---------------------|--------------------------|-----------------------------|--------------------------|
| 2010-2011 | 0            | -1               | -1                     | 113            | 0                  | 4                    | 17                  | 134                      | -155                        | -21                      |
| 2011-2012 | 0            | 0                | 0                      | 88             | 0                  | 4                    | 15                  | 107                      | -146                        | -39                      |
| 2012-2013 | 0            | -2               | -2                     | 117            | 1                  | 7                    | 10                  | 135                      | -173                        | -38                      |
| 2013-2014 | 0            | 0                | 0                      | 104            | 0                  | 2                    | 11                  | 117                      | -139                        | -22                      |
| 2014-2015 | 0            | -2               | -2                     | 110            | 0                  | 3                    | 19                  | 132                      | -167                        | -35                      |
| Average   | 0            | -1               | -1                     | 106            | 0                  | 4                    | 14                  | 125                      | -156                        | -31                      |